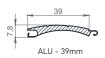

installation on all types of window frames depth up to 94mm.



ALU slats are filled with insulation – polyurethane foam, standard fitted with anti-theft springs. Machine slat binding ensures a quieter and more reliable operation.



WARNING: Certain colours on the chart may vary from original!

## CABINET, GUIDERAILS, END SLAT | Color palette:





WARNING: Certain colours on the chart may vary from original!



MANIPULATION:



Manipulation is possible with automaton or electrical motor. For motor operation there is the standard PLUG & PLAY function, which allows the connection of several motors to a single switch, self-adjusting positions and the safety function in the event of an obstacle.



## Built-in roller shutter INLINE 225

## TEHNICAL DRAWINGS | Shade details:











H