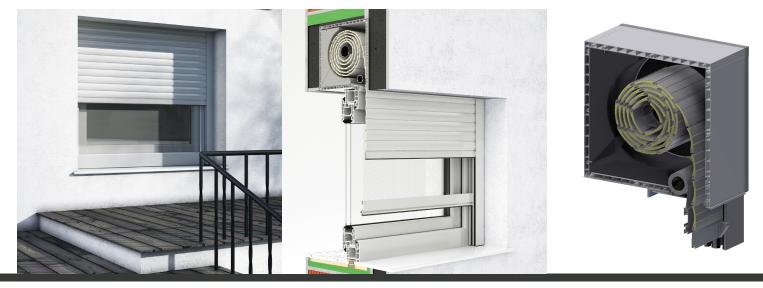

## Built-in roller shutter INLINE 225

- HEAT PROTECTION
- ANTI-THEFT PROTECTION
- LIGHT REGULATION
- DIMMING
- UV PROTECTION

SLATS | Color palette:

HEATING / COOLING SAVINGS

New sistem completely developed in our company – Roletarstvo Medle d.o.o. is the above window roller shutter INLINE 225 – dimensions: 225x230mm. It is distinguished by particularly attractive design, the possibility of protection against insects, possibility of visible or invisible (concealed) installation, excellent insulation, stronger construction and simple – economical installation with additional sealing between the window and the cabinet. Suitable for installation on all types of window frames depth up to 94mm.