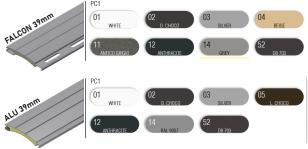

ALU slats are filled with insulation – polyurethane foam, standard fitted with anti-theft springs. Machine slat binding ensures a quieter and more reliable operation.

WARNING: Certain colours on the chart may vary from original!