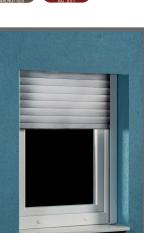

## Built-in roller shutter INLINE 225

- HEAT PROTECTION
- ANTI-THEFT PROTECTION
- LIGHT REGULATION
- DIMMING
- UV PROTECTION

SLATS | Color palette:

HEATING / COOLING SAVINGS

New sistem completely developed in our company – Roletarstvo Medle d.o.o. is the above window roller shutter INLINE 225 – dimensions: 225x230mm. It is distinguished by particularly attractive design, the possibility of protection against insects, possibility of visible or invisible (concealed) installation, excellent insulation, stronger construction and simple – economical installation with additional sealing between the window and the cabinet. Suitable for installation on all types of window frames depth up to 94mm.