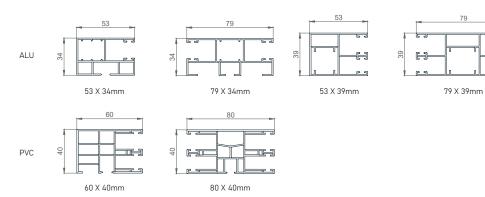

table for installation on all types of window frames depth up to 94mm.



ALU slats are filled with insulation – polyurethane foam, standard fitted with anti-theft springs. Machine slat binding ensures a quieter and more reliable operation.



WARNING: Certain colours on the chart may vary from original!

## CABINET, GUIDERAILS, END SLAT | Color palette:





WARNING: Certain colours on the chart may vary from original!



MANIPULATION:



Manipulation is possible with automaton or electrical motor. For motor operation there is the standard PLUG & PLAY function, which allows the connection of several motors to a single switch, self-adjusting positions and the safety function in the event of an obstacle.



## Built-in roller shutter INLINE 225

## TEHNICAL DRAWINGS | Shade details:











H