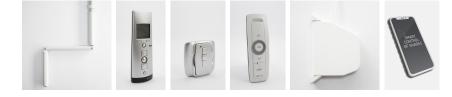

## CABINET, GUIDERAILS, END SLAT | Color palette:

WARNING: Certain colours on the chart may vary from original!

MANIPULATION:

Manipulation is possible with automaton or electrical motor. For motor operation there is the standard PLUG & PLAY function, which allows the connection of several motors to a single switch, self-adjusting positions and the safety function in the event of an obstacle.