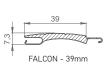

or installation on all types of window frames depth up to 94mm.



ALU slats are filled with insulation – polyurethane foam, standard fitted with anti-theft springs. Machine slat binding ensures a quieter and more reliable operation.



WARNING: Certain colours on the chart may vary from original!

## CABINET, GUIDERAILS, END SLAT | Color palette:





WARNING: Certain colours on the chart may vary from original!



MANIPULATION:



Manipulation is possible with automaton or electrical motor. For motor operation there is the standard PLUG & PLAY function, which allows the connection of several motors to a single switch, self-adjusting positions and the safety function in the event of an obstacle.



## Built-in roller shutter INLINE 225

## TEHNICAL DRAWINGS | Shade details:











H