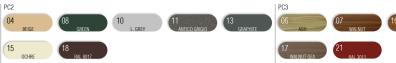

## CABINET, GUIDERAILS, END SLAT | Color palette:

WARNING: Certain colours on the chart may vary from original!

MANIPULATION:

Manipulation is possible with automaton or electrical motor. For motor operation there is the standard PLUG & PLAY function, which allows the connection of several motors to a single switch, self-adjusting positions and the safety function in the event of an obstacle.