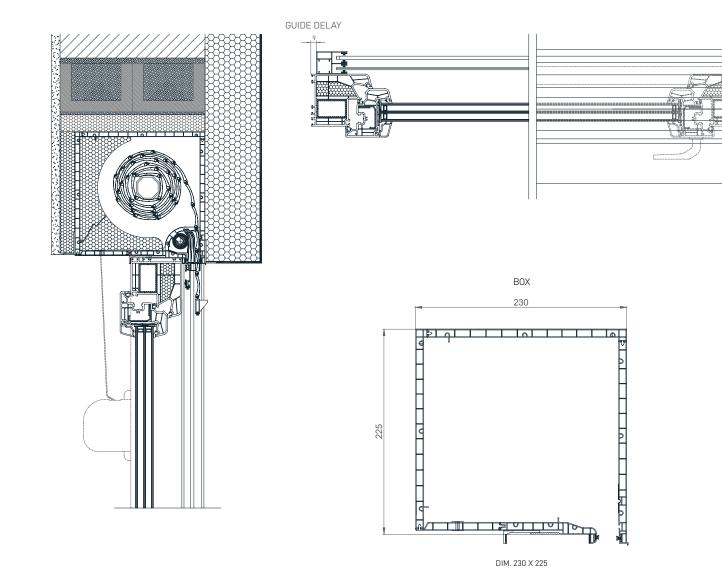

Suitable for installation on all types of window frames depth up to 94mm.



ALU slats are filled with insulation – polyurethane foam, standard fitted with anti-theft springs. Machine slat binding ensures a quieter and more reliable operation.



WARNING: Certain colours on the chart may vary from original!

## CABINET, GUIDERAILS, END SLAT | Color palette:





WARNING: Certain colours on the chart may vary from original!



MANIPULATION:



Manipulation is possible with automaton or electrical motor. For motor operation there is the standard PLUG & PLAY function, which allows the connection of several motors to a single switch, self-adjusting positions and the safety function in the event of an obstacle.



## Built-in roller shutter INLINE 225

## TEHNICAL DRAWINGS | Shade details:











H