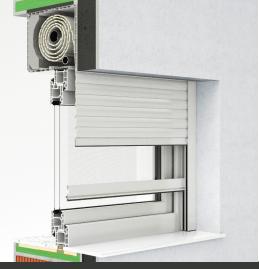

## **Built-in roller shutter MULTI-ROLLBOX**

- HEAT PROTECTION
- ANTI-THEFT PROTECTION
- LIGHT REGULATION
- DIMMING
- UV PROTECTION
- HEATING / COOLING SAVINGS

The first type of built-in roller shutters is the shutter with a PVC built-in box, MULTI-ROLLBOX with dimensions 200x230 mm. It is distinguished by particularly attractive curved design, optionally mounted insect screen, excellent insulation, stronger construction, and a simple economical installation, where the box can be mounted to remain visible or installed under facade. Suitable for installation on all types of windows.

## TEHNICAL DRAWINGS | Shade details:

DIM. 230 X 200