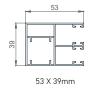

lats are filled with insulation – polyurethane foam, standard fitted with anti-theft springs. Machine slat binding ensures a quieter and more reliable operation.



 $\label{eq:WARNING: Certain colours on the chart may vary from original!}$ 

### CABINET, GUIDERAILS, END SLAT | Color palette:









WARNING: Certain colours on the chart may vary from original!

#### **MANIPULATION:**













Manipulation is possible with automaton or electrical motor. For motor operation there is the standard PLUG & PLAY function, which allows the connection of several motors to a single switch, self-adjusting positions and the safety function in the event of an obstacle.



# **Built-in roller shutter MULTI-ROLLBOX**

## TEHNICAL DRAWINGS | Shade details:







DIM. 230 X 200

### GUIDERAILS









SLATS