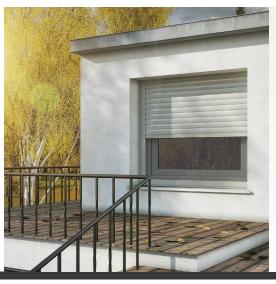

## **Built-in roller shutter MULTI-ROLLBOX**

- HEAT PROTECTION
- ANTI-THEFT PROTECTION
- LIGHT REGULATION
- DIMMING
- UV PROTECTION
- HEATING / COOLING SAVINGS

The first type of built-in roller shutters is the shutter with a PVC built-in box, MULTI-ROLLBOX with dimensions 200x230 mm. It is distinguished by particularly attractive curved design, optionally mounted insect screen, excellent insulation, stronger construction, and a simple economical installation, where the box can be mounted to remain visible or installed under facade. Suitable for installation on all types of windows.