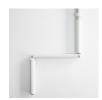

er with a PVC built-in box, MULTI-ROLLBOX with dimensions 200x230 mm. It is distinguished by particularly attractive curved design, optionally mounted insect screen, excellent insulation, stronger construction, and a simple economical installation, where the box can be mounted to remain visible or installed under facade. Suitable for installation on all types of windows.

### SLATS | Color palette:



ALU slats are filled with insulation – polyurethane foam, standard fitted with anti-theft springs. Machine slat binding ensures a quieter and more reliable operation.



 $\label{eq:WARNING: Certain colours on the chart may vary from original!}$ 

### CABINET, GUIDERAILS, END SLAT | Color palette:









WARNING: Certain colours on the chart may vary from original!

#### **MANIPULATION:**













Manipulation is possible with automaton or electrical motor. For motor operation there is the standard PLUG & PLAY function, which allows the connection of several motors to a single switch, self-adjusting positions and the safety function in the event of an obstacle.



# **Built-in roller shutter MULTI-ROLLBOX**

## TEHNICAL DRAWINGS | Shade details:







DIM. 230 X 200

### GUIDERAILS









SLATS