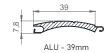

### SLATS | Color palette:

ALU slats are filled with insulation – polyurethane foam, standard fitted with anti-theft springs. Machine slat binding ensures a quieter and more reliable operation.

 $\label{eq:WARNING: Certain colours on the chart may vary from original!}$ 

### GUIDERAILS

SLATS