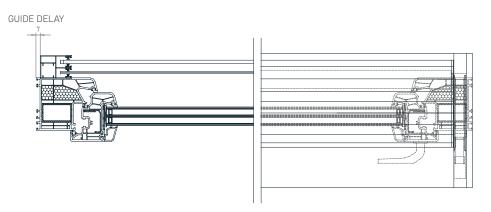

ws.

### SLATS | Color palette:



ALU slats are filled with insulation – polyurethane foam, standard fitted with anti-theft springs. Machine slat binding ensures a quieter and more reliable operation.



 $\label{eq:WARNING: Certain colours on the chart may vary from original!}$ 

### CABINET, GUIDERAILS, END SLAT | Color palette:









WARNING: Certain colours on the chart may vary from original!

#### **MANIPULATION:**













Manipulation is possible with automaton or electrical motor. For motor operation there is the standard PLUG & PLAY function, which allows the connection of several motors to a single switch, self-adjusting positions and the safety function in the event of an obstacle.



# **Built-in roller shutter MULTI-ROLLBOX**

## TEHNICAL DRAWINGS | Shade details:







DIM. 230 X 200

### GUIDERAILS









SLATS