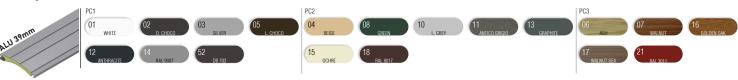

### SLATS | Color palette:

ALU slats are filled with insulation – polyurethane foam, standard fitted with anti-theft springs. Machine slat binding ensures a quieter and more reliable operation.

 $\label{eq:WARNING: Certain colours on the chart may vary from original!}$ 