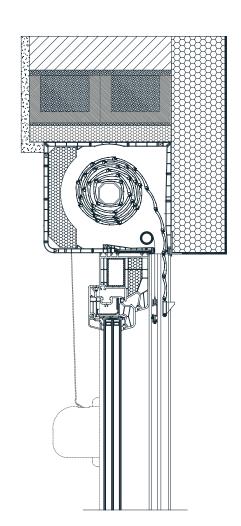

dows.

### SLATS | Color palette:



ALU slats are filled with insulation – polyurethane foam, standard fitted with anti-theft springs. Machine slat binding ensures a quieter and more reliable operation.



 $\label{eq:WARNING: Certain colours on the chart may vary from original!}$ 

### CABINET, GUIDERAILS, END SLAT | Color palette:









WARNING: Certain colours on the chart may vary from original!

#### **MANIPULATION:**













Manipulation is possible with automaton or electrical motor. For motor operation there is the standard PLUG & PLAY function, which allows the connection of several motors to a single switch, self-adjusting positions and the safety function in the event of an obstacle.



# **Built-in roller shutter MULTI-ROLLBOX**

## TEHNICAL DRAWINGS | Shade details:







DIM. 230 X 200

### GUIDERAILS









SLATS