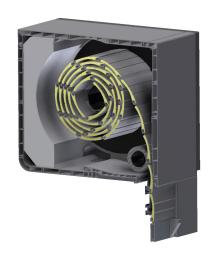

#### **MANIPULATION:**

Manipulation is possible with automaton or electrical motor. For motor operation there is the standard PLUG & PLAY function, which allows the connection of several motors to a single switch, self-adjusting positions and the safety function in the event of an obstacle.