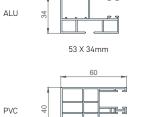

LU slats are filled with insulation – polyurethane foam, standard fitted with anti-theft springs. Machine slat binding ensures a quieter and more reliable operation.



 $\label{eq:WARNING: Certain colours on the chart may vary from original!}$ 

### CABINET, GUIDERAILS, END SLAT | Color palette:









WARNING: Certain colours on the chart may vary from original!

#### **MANIPULATION:**













Manipulation is possible with automaton or electrical motor. For motor operation there is the standard PLUG & PLAY function, which allows the connection of several motors to a single switch, self-adjusting positions and the safety function in the event of an obstacle.



# **Built-in roller shutter MULTI-ROLLBOX**

## TEHNICAL DRAWINGS | Shade details:







DIM. 230 X 200

### GUIDERAILS









SLATS