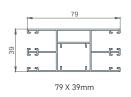

ts are filled with insulation – polyurethane foam, standard fitted with anti-theft springs. Machine slat binding ensures a quieter and more reliable operation.



 $\label{eq:WARNING: Certain colours on the chart may vary from original!}$ 

### CABINET, GUIDERAILS, END SLAT | Color palette:









WARNING: Certain colours on the chart may vary from original!

#### **MANIPULATION:**













Manipulation is possible with automaton or electrical motor. For motor operation there is the standard PLUG & PLAY function, which allows the connection of several motors to a single switch, self-adjusting positions and the safety function in the event of an obstacle.



# **Built-in roller shutter MULTI-ROLLBOX**

## TEHNICAL DRAWINGS | Shade details:







DIM. 230 X 200

### GUIDERAILS









SLATS