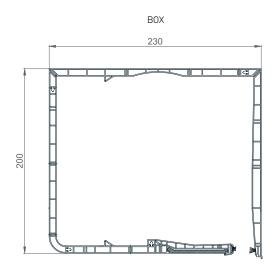

## **Built-in roller shutter MULTI-ROLLBOX**

- HEAT PROTECTION
- ANTI-THEFT PROTECTION
- LIGHT REGULATION
- DIMMING
- UV PROTECTION
- HEATING / COOLING SAVINGS

The first type of built-in roller shutters is the shutter with a PVC built-in box, MULTI-ROLLBOX with dimensions 200x230 mm. It is distinguished by particularly attractive curved design, optionally mounted insect screen, excellent insulation, stronger construction, and a simple economical installation, where the box can be mounted to remain visible or installed under facade. Suitable for installation on all types of windows.

## TEHNICAL DRAWINGS | Shade details:

DIM. 230 X 200