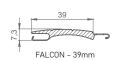

### SLATS | Color palette:

ALU slats are filled with insulation – polyurethane foam, standard fitted with anti-theft springs. Machine slat binding ensures a quieter and more reliable operation.

 $\label{eq:WARNING: Certain colours on the chart may vary from original!}$ 

### GUIDERAILS

SLATS