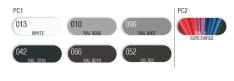

### CABINET, GUIDERAILS, END SLAT | Color palette:

WARNING: Certain colours on the chart may vary from original!