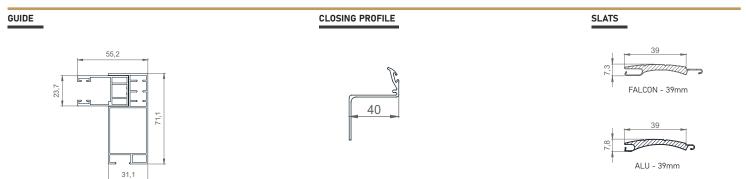

nce of the building.

 PC1
 02
 0.0
 03
 04
 BEIGE

 11
 11
 02
 0.0
 03
 SLIVER
 04
 BEIGE

 11
 11
 12
 14
 DE
 DE

CABINET, GUIDERAILS, END SLAT | Color palette:



WARNING: Certain colours on the chart may vary from original!

ALU slats are filled with insulation – polyurethane foam, standard fitted with anti-theft springs. Machine slat binding ensures a quieter and more reliable operation.

reliable operation.



#### MANIPULATION:



Manipulation is possible with automaton or electrical motor. For motor operation there is the standard PLUG & PLAY function, which allows the connection of several motors to a single switch, self-adjusting positions and the safety function in the event of an obstacle.

# Built-in roller shutter TERMOBOX - R

### TEHNICAL DRAWINGS | Shade details: