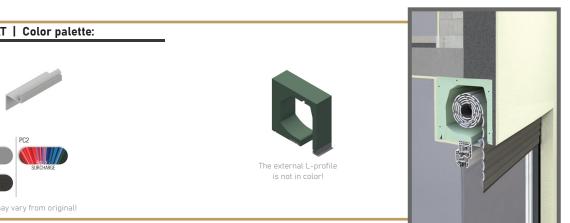

ion in the new buildings (passive house), where maximum isolation, the exact box claims with the help of RAL assembly. The box is also suitable for the renovation where you want to replace the windows. The box is mounted directly above the window and then built all together into the opening. The box is completely hidden by the plaster, so it does not affect the external appearance of the building.

 PC1
 02
 0.0
 03
 04
 BEIGE

 11
 11
 02
 0.0
 03
 SLIVER
 04
 BEIGE

 11
 11
 12
 14
 DE
 DE

CABINET, GUIDERAILS, END SLAT | Color palette:



WARNING: Certain colours on the chart may vary from original!

ALU slats are filled with insulation – polyurethane foam, standard fitted with anti-theft springs. Machine slat binding ensures a quieter and more reliable operation.

reliable operation.



#### MANIPULATION:



Manipulation is possible with automaton or electrical motor. For motor operation there is the standard PLUG & PLAY function, which allows the connection of several motors to a single switch, self-adjusting positions and the safety function in the event of an obstacle.

# Built-in roller shutter TERMOBOX - R

### TEHNICAL DRAWINGS | Shade details: