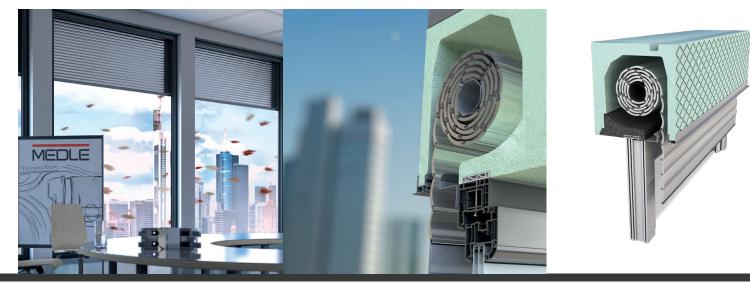

## Built-in roller shutter TERMOBOX-R

- HEAT PROTECTION
- ANTI-THEFT PROTECTION
- LIGHT REGULATION
- DIMMING
- UV PROTECTION

SLATS | Color palette:

HEATING / COOLING SAVINGS

The company Roletarstvo Medle presents a new insulation box TERMOBOX – R, which is suitable for roller shutters. Paper insulated housing is the ideal solution for installation in the new buildings (passive house), where maximum isolation, the exact box claims with the help of RAL assembly. The box is also suitable for the renovation where you want to replace the windows. The box is mounted directly above the window and then built all together into the opening. The box is completely hidden by the plaster, so it does not affect the external appearance of the building.