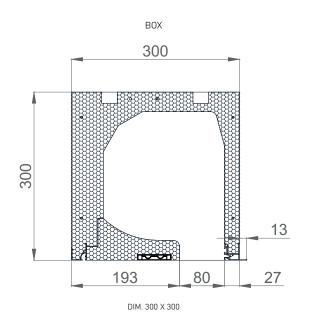

rance of the building.

 PC1
 02
 0.0
 03
 04
 BEIGE

 11
 11
 02
 0.0
 03
 SLIVER
 04
 BEIGE

 11
 11
 12
 14
 DE
 DE

CABINET, GUIDERAILS, END SLAT | Color palette:



WARNING: Certain colours on the chart may vary from original!

ALU slats are filled with insulation – polyurethane foam, standard fitted with anti-theft springs. Machine slat binding ensures a quieter and more reliable operation.

reliable operation.



#### MANIPULATION:



Manipulation is possible with automaton or electrical motor. For motor operation there is the standard PLUG & PLAY function, which allows the connection of several motors to a single switch, self-adjusting positions and the safety function in the event of an obstacle.

# Built-in roller shutter TERMOBOX - R

### TEHNICAL DRAWINGS | Shade details: