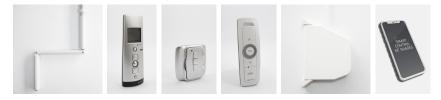

#### MANIPULATION:

Manipulation is possible with automaton or electrical motor. For motor operation there is the standard PLUG & PLAY function, which allows the connection of several motors to a single switch, self-adjusting positions and the safety function in the event of an obstacle.