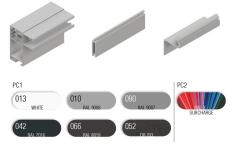

 PC1
 02
 0.0
 03
 04
 BEIGE

 11
 11
 02
 0.0
 03
 SLIVER
 04
 BEIGE

 11
 11
 12
 14
 DE
 DE

CABINET, GUIDERAILS, END SLAT | Color palette:

WARNING: Certain colours on the chart may vary from original!

ALU slats are filled with insulation – polyurethane foam, standard fitted with anti-theft springs. Machine slat binding ensures a quieter and more reliable operation.