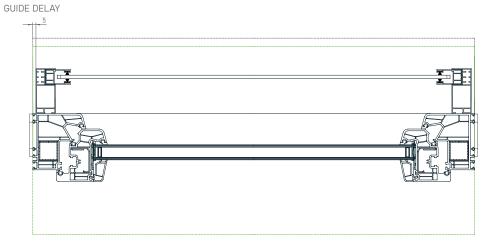

earance of the building.

 PC1
 02
 0.0
 03
 04
 BEIGE

 11
 11
 02
 0.0
 03
 SLIVER
 04
 BEIGE

 11
 11
 12
 14
 DE
 DE

CABINET, GUIDERAILS, END SLAT | Color palette:



WARNING: Certain colours on the chart may vary from original!

ALU slats are filled with insulation – polyurethane foam, standard fitted with anti-theft springs. Machine slat binding ensures a quieter and more reliable operation.

reliable operation.



#### MANIPULATION:



Manipulation is possible with automaton or electrical motor. For motor operation there is the standard PLUG & PLAY function, which allows the connection of several motors to a single switch, self-adjusting positions and the safety function in the event of an obstacle.

# Built-in roller shutter TERMOBOX - R

### TEHNICAL DRAWINGS | Shade details: