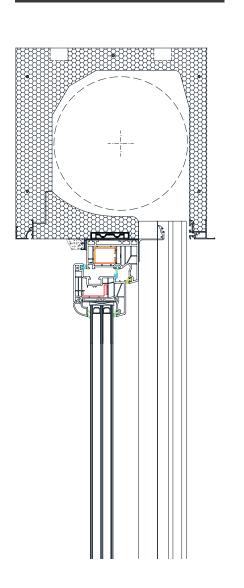

ppearance of the building.

 PC1
 02
 0.0
 03
 04
 BEIGE

 11
 11
 02
 0.0
 03
 SLIVER
 04
 BEIGE

 11
 11
 12
 14
 DE
 DE

CABINET, GUIDERAILS, END SLAT | Color palette:



WARNING: Certain colours on the chart may vary from original!

ALU slats are filled with insulation – polyurethane foam, standard fitted with anti-theft springs. Machine slat binding ensures a quieter and more reliable operation.

reliable operation.



#### MANIPULATION:



Manipulation is possible with automaton or electrical motor. For motor operation there is the standard PLUG & PLAY function, which allows the connection of several motors to a single switch, self-adjusting positions and the safety function in the event of an obstacle.

# Built-in roller shutter TERMOBOX - R

### TEHNICAL DRAWINGS | Shade details: