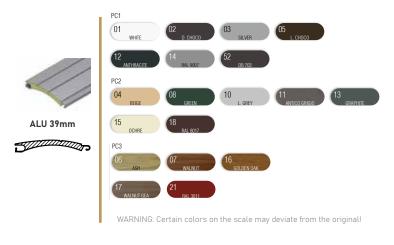

165, 180









ROLETARSTVO

SIZE OF CABINETS: x=y

NO MOSQUITO NET (mm): 137, 165, 180

WITH THE MOSQUITO NET (mm): 165, 180









SIZE OF CABINETS: x=y

NO MOSQUITO NET (mm): 137, 150, 165, 180

WITH THE MOSQUITO NET (mm): 165, 180









SIZE OF CABINETS: x=y

NO MOSQUITO NET (mm): (137)\*, 150, 165, 180, (205)\* \*improvizirano WITH THE MOSQUITO NET (mm): 150, 165, 180







also the most insulating of all shutters.



SIZE OF CABINETS: 200 x 230 mm







SIZE OF CABINETS: 223 x 230 mm





- » Cabinet size 300 x 300 mm
- » Excellent insulation
- » Sound insulation
- » Air tightness
- » Concealed installation
- » Choice of the type of shading during window installation
- » Possible direct installation under the AB panel without preparing a groove in the sill.

### **SLATS**



## FALCON®

#### **ROLLER SHUTTER**

Multifunctional roller shutter FALCON offers, in addition to the basic functions of the blinds, such as thermal protection against room overheating and privacy, other desirable features such as: compact design, anti-theft protection\*, premium look, long service life, more light and airflow while the shutter is down and easy maintenance.

























#### **GUIDES**



**IDEAL CONCEALED 90° CONCEALED 20°** OVAL



MULTI-ROLLBOX **INLINE 225** 





ROLETARSTVO

#### **ADVANTAGES**

- **OUR PRODUCTION**
- **QUALITY MATERIALS**
- OPERATING ACCORDING TO ISO 9001:2015 STANDARD
- **EXCELLENT PRICE-TO-QUALITY RATIO**
- SPARE PARTS
- LOW MAINTENANCE COSTS