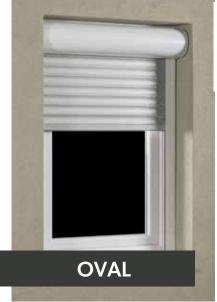

#### **GUIDES**

**IDEAL CONCEALED 90° CONCEALED 20°** OVAL

MULTI-ROLLBOX **INLINE 225** 

ROLETARSTVO