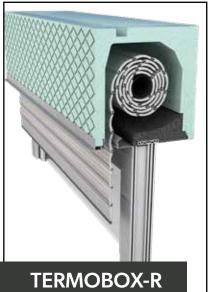

also the most insulating of all shutters.

SIZE OF CABINETS: 200 x 230 mm

SIZE OF CABINETS: 223 x 230 mm

- » Cabinet size 300 x 300 mm
- » Excellent insulation
- » Sound insulation
- » Air tightness
- » Concealed installation
- » Choice of the type of shading during window installation
- » Possible direct installation under the AB panel without preparing a groove in the sill.