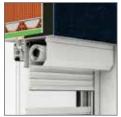

#### **VISIBLE CABINETS**

External mount-on roller shutters are the most widely used among all shutters, allowing for independent installation on all types of buildings. They are suitable for new construction as well as for renovation of older buildings. There is no need to plan the installation of these shutters in advance since they are mounted on a finished facade.

#### **CONCEALED CABINETS**

Mount-on roller shutters are mounted on the building after window installation and before the building façade is created. The concealed shutter on the other hand requires planning in advance, so this type of shutters is more suitable for new constructions. If you do not want to cover the window opening with the shutter, it is important to raise the roller shutter above the window.