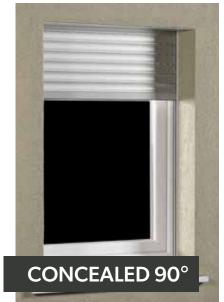

#### **CONCEALED CABINETS**

Mount-on roller shutters are mounted on the building after window installation and before the building façade is created. The concealed shutter on the other hand requires planning in advance, so this type of shutters is more suitable for new constructions. If you do not want to cover the window opening with the shutter, it is important to raise the roller shutter above the window.

#### **GUIDES**

**IDEAL CONCEALED 90° CONCEALED 20°** OVAL

MULTI-ROLLBOX **INLINE 225** 

ROLETARSTVO