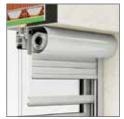

#### **VISIBLE CABINETS**

External mount-on roller shutters are the most widely used among all shutters, allowing for independent installation on all types of buildings. They are suitable for new construction as well as for renovation of older buildings. There is no need to plan the installation of these shutters in advance since they are mounted on a finished facade.

#### **CONCEALED CABINETS**

Mount-on roller shutters are mounted on the building after window installation and before the building façade is created. The concealed shutter on the other hand requires planning in advance, so this type of shutters is more suitable for new constructions. If you do not want to cover the window opening with the shutter, it is important to raise the roller shutter above the window.