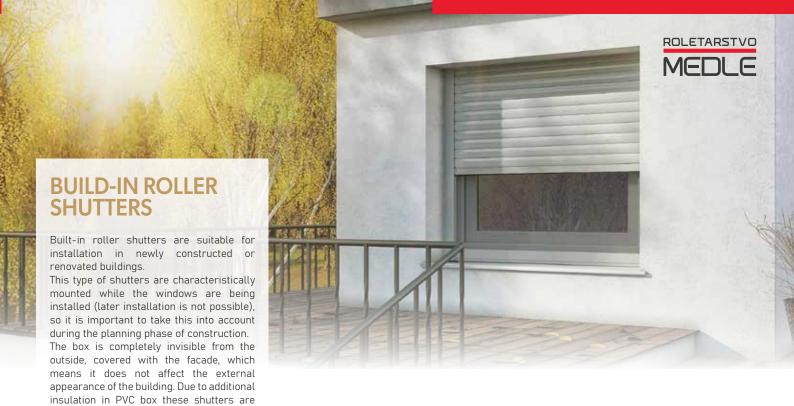

#### **CONCEALED CABINETS**

Mount-on roller shutters are mounted on the building after window installation and before the building façade is created. The concealed shutter on the other hand requires planning in advance, so this type of shutters is more suitable for new constructions. If you do not want to cover the window opening with the shutter, it is important to raise the roller shutter above the window.

also the most insulating of all shutters.

SIZE OF CABINETS: 200 x 230 mm

SIZE OF CABINETS: 223 x 230 mm

- » Cabinet size 300 x 300 mm
- » Excellent insulation
- » Sound insulation
- » Air tightness
- » Concealed installation
- » Choice of the type of shading during window installation
- » Possible direct installation under the AB panel without preparing a groove in the sill.