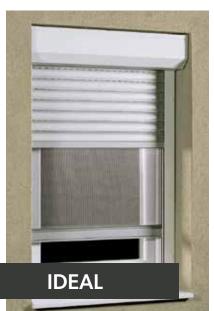

#### **GUIDES**

**IDEAL CONCEALED 90° CONCEALED 20°** OVAL

MULTI-ROLLBOX **INLINE 225** 

ROLETARSTVO