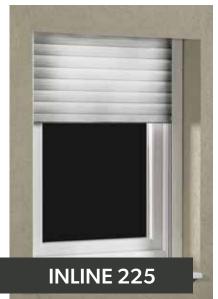

#### **GUIDES**

**IDEAL CONCEALED 90° CONCEALED 20°** OVAL

MULTI-ROLLBOX **INLINE 225** 

ROLETARSTVO