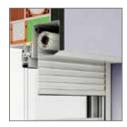

#### **VISIBLE CABINETS**

External mount-on roller shutters are the most widely used among all shutters, allowing for independent installation on all types of buildings. They are suitable for new construction as well as for renovation of older buildings. There is no need to plan the installation of these shutters in advance since they are mounted on a finished facade.