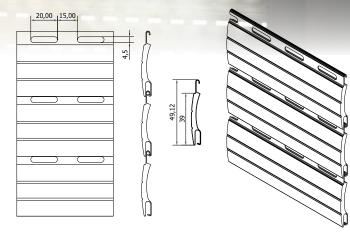

## FALCON®

#### **ROLLER SHUTTER**

Multifunctional roller shutter FALCON offers, in addition to the basic functions of the blinds, such as thermal protection against room overheating and privacy, other desirable features such as: compact design, anti-theft protection\*, premium look, long service life, more light and airflow while the shutter is down and easy maintenance.