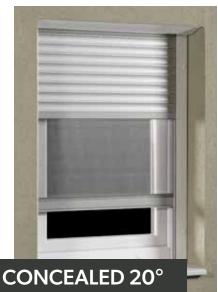

#### **CONCEALED CABINETS**

Mount-on roller shutters are mounted on the building after window installation and before the building façade is created. The concealed shutter on the other hand requires planning in advance, so this type of shutters is more suitable for new constructions. If you do not want to cover the window opening with the shutter, it is important to raise the roller shutter above the window.

#### **GUIDES**

**IDEAL CONCEALED 90° CONCEALED 20°** OVAL

MULTI-ROLLBOX **INLINE 225** 

ROLETARSTVO