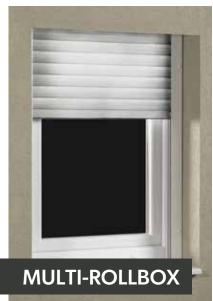

#### **GUIDES**

**IDEAL CONCEALED 90° CONCEALED 20°** OVAL

MULTI-ROLLBOX **INLINE 225** 

ROLETARSTVO