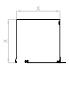

SIZE OF CABINETS: x=y

NO MOSQUITO NET (mm): 137, 150, 165, 180, 205

WITH THE MOSQUITO NET (mm): 150, 165, 180

ROLETARSTVO

SIZE OF CABINETS: x=y

NO MOSQUITO NET (mm): 137, 165, 180

WITH THE MOSQUITO NET (mm): 165, 180

SIZE OF CABINETS: x=y

NO MOSQUITO NET (mm): 137, 150, 165, 180

WITH THE MOSQUITO NET (mm): 165, 180

SIZE OF CABINETS: x=y

NO MOSQUITO NET (mm): (137)\*, 150, 165, 180, (205)\* \*improvizirano WITH THE MOSQUITO NET (mm): 150, 165, 180