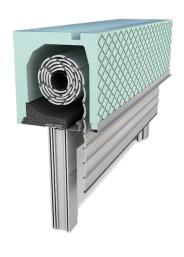

#### **SLATS** | Color palette:

WARNING: Certain colours on the chart may vary from original!

ALU slats are filled with insulation – polyurethane foam, standard fitted with anti-theft springs. Machine slat binding ensures a quieter and more reliable operation.

#### CABINET, GUIDERAILS, END SLAT | Color palette:

WARNING: Certain colours on the chart may vary from original!

## TEHNICAL DRAWINGS | Shade details:

GUIDE 55,2

CLOSING PROFILE