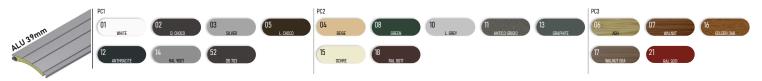

#### **SLATS** | Color palette:

WARNING: Certain colours on the chart may vary from original!

ALU slats are filled with insulation – polyurethane foam, standard fitted with anti-theft springs. Machine slat binding ensures a quieter and more reliable operation.

#### CABINET, GUIDERAILS, END SLAT | Color palette:

WARNING: Certain colours on the chart may vary from original!