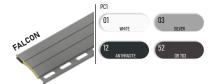

#### CABINET, GUIDERAILS, END SLAT | Color palette:

WARNING: Certain colours on the chart may vary from original!