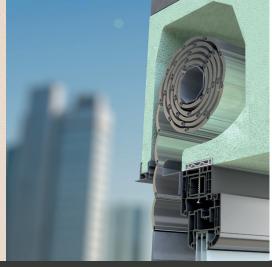

# Built-in roller shutter TERMOBOX-R

- HEAT PROTECTION
- ANTI-THEFT PROTECTION
- LIGHT REGULATION
- DIMMING
- UV PROTECTION
- HEATING / COOLING SAVINGS

The company Roletarstvo Medle presents a new insulation box TERMOBOX – R, which is suitable for roller shutters. Paper insulated housing is the ideal solution for installation in the new buildings (passive house), where maximum isolation, the exact box claims with the help of RAL assembly. The box is also suitable for the renovation where you want to replace the windows. The box is mounted directly above the window and then built all together into the opening. The box is completely hidden by the plaster, so it does not affect the external appearance of the building.

## TEHNICAL DRAWINGS | Shade details:

GUIDE 55,2

CLOSING PROFILE