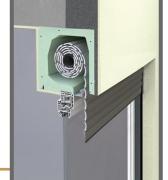

# Built-in roller shutter TERMOBOX-R

- HEAT PROTECTION
- ANTI-THEFT PROTECTION
- LIGHT REGULATION
- DIMMING
- UV PROTECTION
- HEATING / COOLING SAVINGS

The company Roletarstvo Medle presents a new insulation box TERMOBOX – R, which is suitable for roller shutters. Paper insulated housing is the ideal solution for installation in the new buildings (passive house), where maximum isolation, the exact box claims with the help of RAL assembly. The box is also suitable for the renovation where you want to replace the windows. The box is mounted directly above the window and then built all together into the opening. The box is completely hidden by the plaster, so it does not affect the external appearance of the building.

## TEHNICAL DRAWINGS | Shade details:

GUIDE 55,2

CLOSING PROFILE