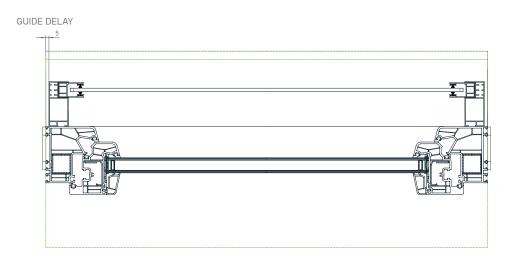

lding.

#### **SLATS** | Color palette:

WARNING: Certain colours on the chart may vary from original!







ALU slats are filled with insulation – polyurethane foam, standard fitted with anti-theft springs. Machine slat binding ensures a quieter and more reliable operation.

#### CABINET, GUIDERAILS, END SLAT | Color palette:







WARNING: Certain colours on the chart may vary from original!

### MANIPULATION:













Manipulation is possible with automaton or electrical motor. For motor operation there is the standard PLUG & PLAY function, which allows the connection of several motors to a single switch, self-adjusting positions and the safety function in the event of an obstacle.

EN-feb2025-v07

# Built-in roller shutter TERMOBOX - R



## TEHNICAL DRAWINGS | Shade details:







GUIDE 55,2



CLOSING PROFILE