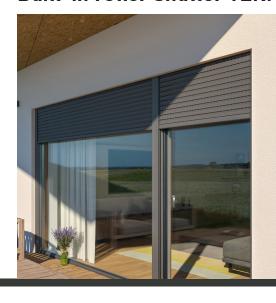

# Built-in roller shutter TERMOBOX-R

- HEAT PROTECTION
- ANTI-THEFT PROTECTION
- LIGHT REGULATION
- DIMMING
- UV PROTECTION
- HEATING / COOLING SAVINGS

The company Roletarstvo Medle presents a new insulation box TERMOBOX – R, which is suitable for roller shutters. Paper insulated housing is the ideal solution for installation in the new buildings (passive house), where maximum isolation, the exact box claims with the help of RAL assembly. The box is also suitable for the renovation where you want to replace the windows. The box is mounted directly above the window and then built all together into the opening. The box is completely hidden by the plaster, so it does not affect the external appearance of the building.