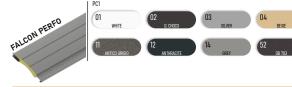

#### **SLATS** | Color palette:

WARNING: Certain colours on the chart may vary from original!

ALU slats are filled with insulation – polyurethane foam, standard fitted with anti-theft springs. Machine slat binding ensures a quieter and more reliable operation.