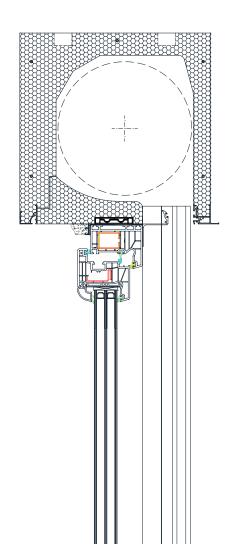

uilding.

#### **SLATS** | Color palette:

WARNING: Certain colours on the chart may vary from original!







ALU slats are filled with insulation – polyurethane foam, standard fitted with anti-theft springs. Machine slat binding ensures a quieter and more reliable operation.

#### CABINET, GUIDERAILS, END SLAT | Color palette:







WARNING: Certain colours on the chart may vary from original!

### MANIPULATION:













Manipulation is possible with automaton or electrical motor. For motor operation there is the standard PLUG & PLAY function, which allows the connection of several motors to a single switch, self-adjusting positions and the safety function in the event of an obstacle.

EN-feb2025-v07

# Built-in roller shutter TERMOBOX - R



## TEHNICAL DRAWINGS | Shade details:







GUIDE 55,2



CLOSING PROFILE