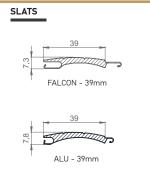

#### **SLATS** | Color palette:

WARNING: Certain colours on the chart may vary from original!

ALU slats are filled with insulation – polyurethane foam, standard fitted with anti-theft springs. Machine slat binding ensures a quieter and more reliable operation.