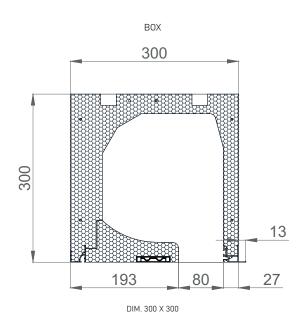

ing.

#### **SLATS** | Color palette:

WARNING: Certain colours on the chart may vary from original!







ALU slats are filled with insulation – polyurethane foam, standard fitted with anti-theft springs. Machine slat binding ensures a quieter and more reliable operation.

#### CABINET, GUIDERAILS, END SLAT | Color palette:







WARNING: Certain colours on the chart may vary from original!

### MANIPULATION:













Manipulation is possible with automaton or electrical motor. For motor operation there is the standard PLUG & PLAY function, which allows the connection of several motors to a single switch, self-adjusting positions and the safety function in the event of an obstacle.

EN-feb2025-v07

# Built-in roller shutter TERMOBOX - R



## TEHNICAL DRAWINGS | Shade details:







GUIDE 55,2



CLOSING PROFILE