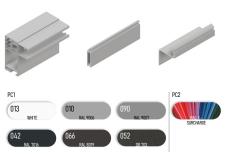

oller shutters. Paper insulated housing is the ideal solution for installation in the new buildings (passive house), where maximum isolation, the exact box claims with the help of RAL assembly. The box is also suitable for the renovation where you want to replace the windows. The box is mounted directly above the window and then built all together into the opening. The box is completely hidden by the plaster, so it does not affect the external appearance of the building.

#### **SLATS** | Color palette:

WARNING: Certain colours on the chart may vary from original!







ALU slats are filled with insulation – polyurethane foam, standard fitted with anti-theft springs. Machine slat binding ensures a quieter and more reliable operation.

#### CABINET, GUIDERAILS, END SLAT | Color palette:







WARNING: Certain colours on the chart may vary from original!

### MANIPULATION:













Manipulation is possible with automaton or electrical motor. For motor operation there is the standard PLUG & PLAY function, which allows the connection of several motors to a single switch, self-adjusting positions and the safety function in the event of an obstacle.

EN-feb2025-v07

# Built-in roller shutter TERMOBOX - R



## TEHNICAL DRAWINGS | Shade details:







GUIDE 55,2



CLOSING PROFILE